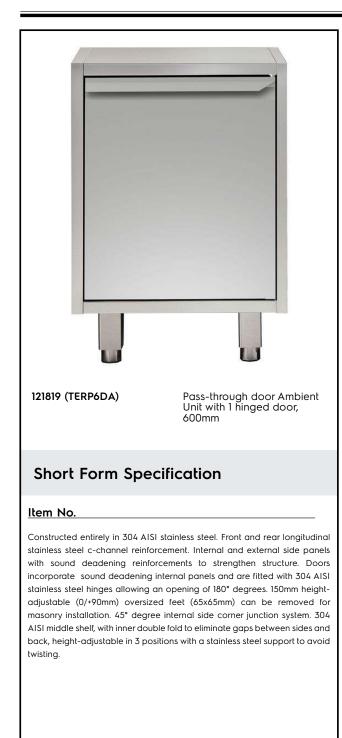

#### Construction

- Front and rear lengthwise stainless steel c-channel reinforcement, 15/10 (16 gauges).
- Sound deadening reinforcements between internal and external side panels to strengthen structure.
- Mounted on 150 mm height adjustable (0/+90 mm) oversized (65x65 mm) feet.
- Internal sides supporting the structure to have 45° degrees internal side corners junction system.
- 30 mm high middle-shelf in AISI 304 stainless steel, height-adjustable in 3 positions, with inner double fold to eliminate gaps between sides and back.
- Hinged door with sound deadening internal panels, fitted with 304 AISI stainless steel hinges on the inner sides, allows a 180° degree opening.
- Doors made in 304 AISI stainless steel with Scotch-Brite finishing.