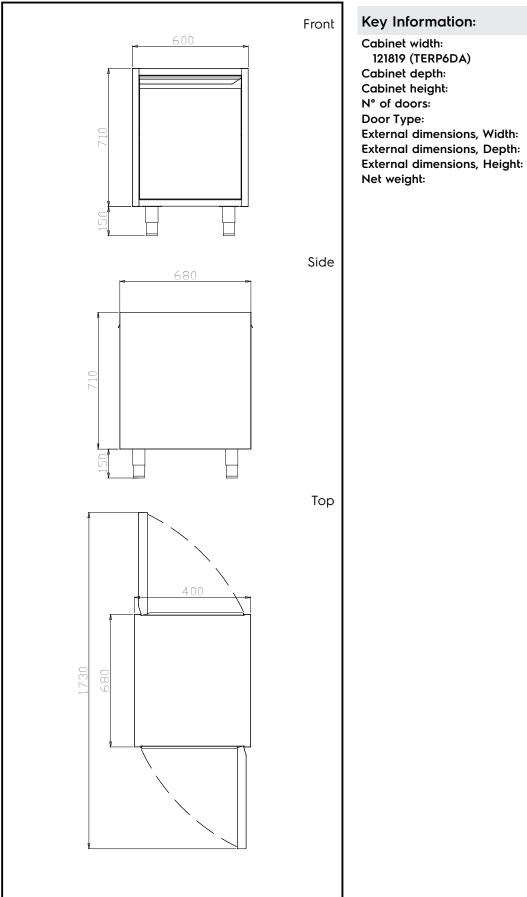

# Modular Preparation 600 mm Passthrough Ambient Unit with 2 Doors

530 mm

610 mm

620 mm

Hinged

600 mm

680 mm

860 mm

10 kg

1

Modular Preparation 600 mm Passthrough Ambient Unit with 2 Doors

The company reserves the right to make modifications to the products without prior notice. All information correct at time of printing.